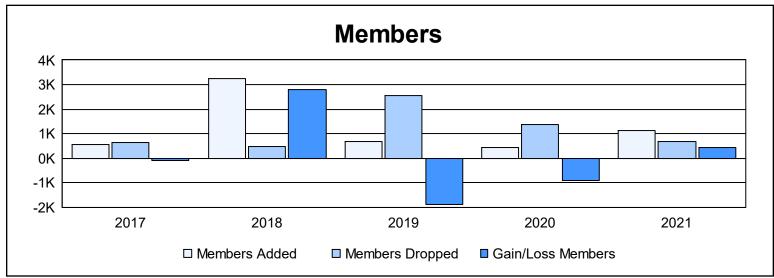

District 322C1 As of June 2021 Cumulative

| Year      | New<br>Clubs | Dropped<br>Clubs | Gain/<br>Loss<br>Clubs | New<br>Members | Charter<br>Members | Reinstate<br>Members | Transfer<br>Members | Total<br>Member<br>Added | Total<br>Members<br>Dropped | Gain/<br>Loss<br>Members |
|-----------|--------------|------------------|------------------------|----------------|--------------------|----------------------|---------------------|--------------------------|-----------------------------|--------------------------|
| 2016-2017 | 7            | 5                | 2                      | 373            | 153                | 32                   | 2                   | 560                      | 637                         | -77                      |
| 2017-2018 | 63           | 0                | 63                     | 1,788          | 1,384              | 92                   | 1                   | 3,265                    | 486                         | 2,779                    |
| 2018-2019 | 9            | 41               | -32                    | 203            | 232                | 42                   | 188                 | 665                      | 2,552                       | -1,887                   |
| 2019-2020 | 9            | 25               | -16                    | 186            | 224                | 33                   | 5                   | 448                      | 1,369                       | -921                     |
| 2020-2021 | 22           | 16               | 6                      | 515            | 577                | 27                   | 10                  | 1,129                    | 687                         | 442                      |
| Average   | 22           | 17               | 5                      | 613            | 514                | 45                   | 41                  | 1,213                    | 1,146                       | 67                       |