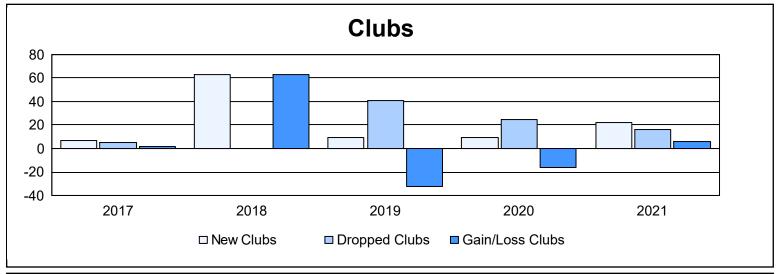

District 322C1 As of June 2021 Cumulative

| Year      | New<br>Clubs | Dropped<br>Clubs | Gain/<br>Loss<br>Clubs | New<br>Members | Charter<br>Members | Reinstate<br>Members | Transfer<br>Members | Total<br>Member<br>Added | Total<br>Members<br>Dropped | Gain/<br>Loss<br>Members |
|-----------|--------------|------------------|------------------------|----------------|--------------------|----------------------|---------------------|--------------------------|-----------------------------|--------------------------|
| 2016-2017 | 7            | 5                | 2                      | 373            | 153                | 32                   | 2                   | 560                      | 637                         | -77                      |
| 2017-2018 | 63           | 0                | 63                     | 1,788          | 1,384              | 92                   | 1                   | 3,265                    | 486                         | 2,779                    |
| 2018-2019 | 9            | 41               | -32                    | 203            | 232                | 42                   | 188                 | 665                      | 2,552                       | -1,887                   |
| 2019-2020 | 9            | 25               | -16                    | 186            | 224                | 33                   | 5                   | 448                      | 1,369                       | -921                     |
| 2020-2021 | 22           | 16               | 6                      | 515            | 577                | 27                   | 10                  | 1,129                    | 687                         | 442                      |
| Average   | 22           | 17               | 5                      | 613            | 514                | 45                   | 41                  | 1,213                    | 1,146                       | 67                       |